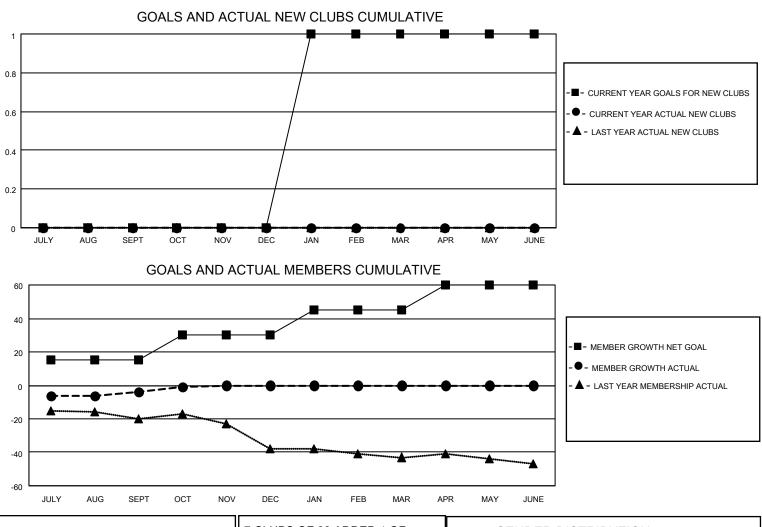

## LOCATION NEBRASKA

District 38 I

Results as of: 10/31/2021

| Clubs                 |               |           |               | Members               |                         |                         |                                                    |
|-----------------------|---------------|-----------|---------------|-----------------------|-------------------------|-------------------------|----------------------------------------------------|
| RESULTS FOR 2021-2022 |               |           |               | RESULTS FOR 2021-2022 |                         |                         |                                                    |
| QUARTER               | NEW CLUB GOAL | NEW CLUBS | DROPPED CLUBS | QUARTER               | /BER GROWTH NET<br>GOAL | MEMBER GROWTH<br>ACTUAL | DROPPED<br>MEMBERS ACTUAL<br>(including transfers) |
| JULY/AUG/SEPT         | 0             | 0         | 0             | JULY/AUG/SEPT         | 15                      | 7                       | 11                                                 |
| OCT/NOV/DEC           | 0             | 0         | 0             | OCT/NOV/DEC           | 15                      | 6                       | 3                                                  |
| JAN/FEB/MAR           | 1             | 0         | 0             | JAN/FEB/MAR           | 15                      | 0                       | 0                                                  |
| APR/MAY/JUNE          | 0             | 0         | 0             | APR/MAY/JUNE          | 15                      | 0                       | 0                                                  |